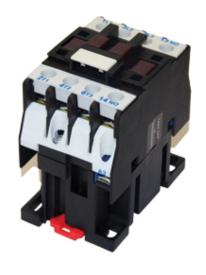

## **Contactors**

Range: Motor Control Gear

Order Code: DEC-65D11/110VAC

## **DESCRIPTION**

3 pole contactor, AC1 90A,110V AC coil

## **MOTOR CONTROL GEAR FEATURES**

- CSA, CE, UL(listed)
- C/W instantaneous auxiliary contact
- Temperature range of -20°C to +85°C
- · Combi Head Ready to Tighten Screws
- · Compact design
- Heavy duty pure silver point contact
- IP20 finger protected screws