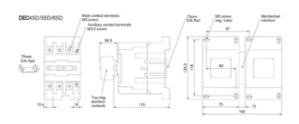

## **SPECIFICATION**

| Weight                          | 1.1       |
|---------------------------------|-----------|
| Length (mm)                     | 129.3     |
| Width (mm)                      | 75        |
| Height (mm)                     | 115       |
| AC1 duty Ø less than/equal 40°C | 90        |
| Three Phase Load at 240V (kW)   | 22        |
| Three Phase Load at 380V (kW)   | 37        |
| Three Phase Load at 400V (kW)   | 37        |
| Three Phase Load at 440V (kW)   | 37        |
| Three Phase Load at 575V (kW)   | 37        |
| Aux Contact Number              | 2         |
| Aux Contact Type                | N/O + N/C |
| Series                          | DEC       |
| Voltage (VAC)                   | 110       |