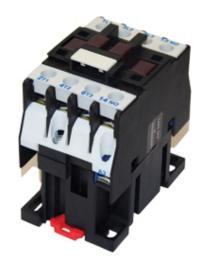

## **Contactors**

Range: Motor Control Gear

Order Code: DEC-80D11/110VAC

## **DESCRIPTION**

3 pole contactor, AC1 125A,110V AC coil

## **MOTOR CONTROL GEAR FEATURES**

- CSA, CE, UL(listed)
- C/W instantaneous auxiliary contact
- Temperature range of -20°C to +85°C
- · Combi Head Ready to Tighten Screws
- · Compact design
- Heavy duty pure silver point contact
- IP20 finger protected screws