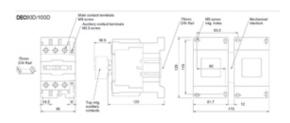

## **SPECIFICATION**

| Weight                          | 1.43      |
|---------------------------------|-----------|
| Length (mm)                     | 129       |
| Width (mm)                      | 81.7      |
| Height (mm)                     | 123       |
| AC1 duty Ø less than/equal 40°C | 125       |
| Three Phase Load at 240V (kW)   | 25        |
| Three Phase Load at 380V (kW)   | 45        |
| Three Phase Load at 400V (kW)   | 45        |
| Three Phase Load at 440V (kW)   | 45        |
| Three Phase Load at 575V (kW)   | 45        |
| Aux Contact Number              | 2         |
| Aux Contact Type                | N/O + N/C |
| Series                          | DEC       |
| Voltage (VAC)                   | 110       |