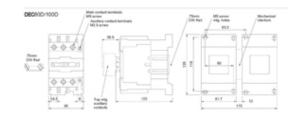

#### **SPECIFICATION**

| Weight                          | 1.43      |
|---------------------------------|-----------|
| Length (mm)                     | 129       |
| Width (mm)                      | 81.7      |
| Height (mm)                     | 123       |
| AC1 duty Ø less than/equal 40°C | 130       |
| Three Phase Load at 240V (kW)   | 30        |
| Three Phase Load at 380V (kW)   | 55        |
| Three Phase Load at 400V (kW)   | 55        |
| Three Phase Load at 440V (kW)   | 55        |
| Three Phase Load at 575V (kW)   | 55        |
| Aux Contact Number              | 2         |
| Aux Contact Type                | N/O + N/C |
| Series                          | DEC       |
| Voltage (VAC)                   | 110       |