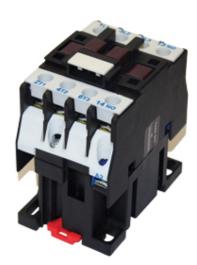

#### DESCRIPTION

3 pole contactor, AC1 130A,110V AC coil

#### MOTOR CONTROL GEAR FEATURES

- · CSA, CE, UL(listed)
- C/W instantaneous auxiliary contact
- Temperature range of -20°C to +85°C
- · Combi Head Ready to Tighten Screws
- · Compact design
- · Heavy duty pure silver point contact
- · IP20 finger protected screws