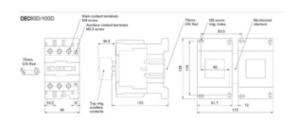

## **SPECIFICATION**

| Weight                          | 1.43      |
|---------------------------------|-----------|
| Length (mm)                     | 129       |
| Width (mm)                      | 81.7      |
| Height (mm)                     | 123       |
| AC1 duty Ø less than/equal 40°C | 130       |
| Three Phase Load at 240V (kW)   | 30        |
| Three Phase Load at 380V (kW)   | 55        |
| Three Phase Load at 400V (kW)   | 55        |
| Three Phase Load at 440V (kW)   | 55        |
| Three Phase Load at 575V (kW)   | 55        |
| Aux Contact Number              | 2         |
| Aux Contact Type                | N/O + N/C |
| Series                          | DEC       |
| Voltage (VAC)                   | 110       |