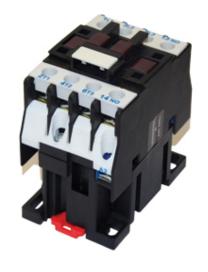

## **Contactors**

Range: Motor Control Gear

Part Number: DEC-100D11/110VAC

## **DESCRIPTION**

3 pole contactor, AC1 130A,110V AC coil

## **MOTOR CONTROL GEAR FEATURES**

- CSA, CE, UL(listed)
- C/W instantaneous auxiliary contact
- Temperature range of -20°C to +85°C
- · Combi Head Ready to Tighten Screws
- · Compact design
- Heavy duty pure silver point contact
- IP20 finger protected screws