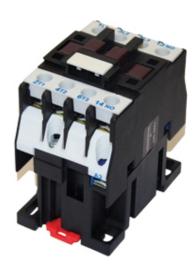

## Range: Motor Control Gear

Order Code: DEC-55D11/240VAC

### DESCRIPTION

3 pole contactor, AC1 80A,240V AC coil

### MOTOR CONTROL GEAR FEATURES

- · CSA, CE, UL(listed)
- C/W instantaneous auxiliary contact
- Temperature range of -20°C to +85°C
- · Combi Head Ready to Tighten Screws
- · Compact design
- · Heavy duty pure silver point contact
- · IP20 finger protected screws