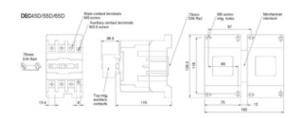

#### **SPECIFICATION**

| Weight                          | 1.1       |
|---------------------------------|-----------|
| Length (mm)                     | 129.3     |
| Width (mm)                      | 75        |
| Height (mm)                     | 115       |
| AC1 duty Ø less than/equal 40°C | 80        |
| Three Phase Load at 240V (kW)   | 19        |
| Three Phase Load at 380V (kW)   | 33        |
| Three Phase Load at 400V (kW)   | 33        |
| Three Phase Load at 440V (kW)   | 33        |
| Three Phase Load at 575V (kW)   | 33        |
| Aux Contact Number              | 2         |
| Aux Contact Type                | N/O + N/C |
| Series                          | DEC       |
| Voltage (VAC)                   | 240       |