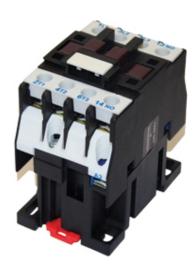

## Range: Motor Control Gear

Order Code: DEC-65D11/240VAC

### DESCRIPTION

3 pole contactor, AC1 90A,240V AC coil

### MOTOR CONTROL GEAR FEATURES

- · CSA, CE, UL(listed)
- C/W instantaneous auxiliary contact
- Temperature range of -20°C to +85°C
- · Combi Head Ready to Tighten Screws
- · Compact design
- · Heavy duty pure silver point contact
- · IP20 finger protected screws