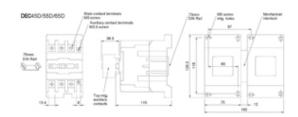

#### **SPECIFICATION**

| Weight                          | 1.1       |
|---------------------------------|-----------|
| Length (mm)                     | 129.3     |
| Width (mm)                      | 75        |
| Height (mm)                     | 115       |
| AC1 duty Ø less than/equal 40°C | 90        |
| Three Phase Load at 240V (kW)   | 22        |
| Three Phase Load at 380V (kW)   | 37        |
| Three Phase Load at 400V (kW)   | 37        |
| Three Phase Load at 440V (kW)   | 37        |
| Three Phase Load at 575V (kW)   | 37        |
| Aux Contact Number              | 2         |
| Aux Contact Type                | N/O + N/C |
| Series                          | DEC       |
| Voltage (VAC)                   | 240       |