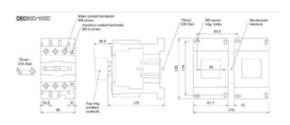

## **SPECIFICATION**

| Weight                          | 1.43      |
|---------------------------------|-----------|
| Length (mm)                     | 129       |
| Width (mm)                      | 81.7      |
| Height (mm)                     | 123       |
| AC1 duty Ø less than/equal 40°C | 125       |
| Three Phase Load at 240V (kW)   | 25        |
| Three Phase Load at 380V (kW)   | 45        |
| Three Phase Load at 400V (kW)   | 45        |
| Three Phase Load at 440V (kW)   | 45        |
| Three Phase Load at 575V (kW)   | 45        |
| Aux Contact Number              | 2         |
| Aux Contact Type                | N/O + N/C |
| Series                          | DEC       |
| Voltage (VAC)                   | 240       |