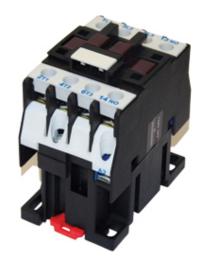

## **Contactors**

Range: Motor Control Gear

Order Code: DEC-80D11/240VAC

## **DESCRIPTION**

3 pole contactor, AC1 125A,240V AC coil

## **MOTOR CONTROL GEAR FEATURES**

- CSA, CE, UL(listed)
- C/W instantaneous auxiliary contact
- Temperature range of -20°C to +85°C
- · Combi Head Ready to Tighten Screws
- · Compact design
- Heavy duty pure silver point contact
- IP20 finger protected screws