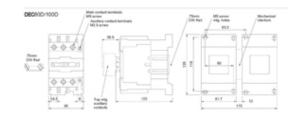

#### **SPECIFICATION**

| Weight                          | 1.43      |
|---------------------------------|-----------|
| Length (mm)                     | 129       |
| Width (mm)                      | 81.7      |
| Height (mm)                     | 123       |
| AC1 duty Ø less than/equal 40°C | 130       |
| Three Phase Load at 240V (kW)   | 30        |
| Three Phase Load at 380V (kW)   | 55        |
| Three Phase Load at 400V (kW)   | 55        |
| Three Phase Load at 440V (kW)   | 55        |
| Three Phase Load at 575V (kW)   | 55        |
| Aux Contact Number              | 2         |
| Aux Contact Type                | N/O + N/C |
| Series                          | DEC       |
| Voltage (VAC)                   | 240       |