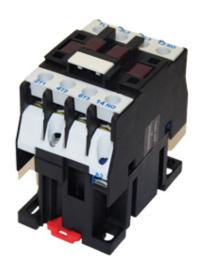

#### DESCRIPTION

3 pole contactor, AC1 130A,240V AC coil

#### MOTOR CONTROL GEAR FEATURES

- · CSA, CE, UL(listed)
- C/W instantaneous auxiliary contact
- Temperature range of -20°C to +85°C
- · Combi Head Ready to Tighten Screws
- Compact design
- · Heavy duty pure silver point contact
- · IP20 finger protected screws