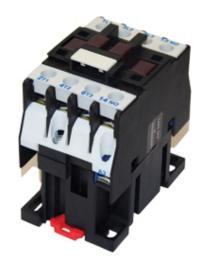

## **Contactors**

Range: Motor Control Gear

Order Code: DEC-55D11/415VAC

## **DESCRIPTION**

3 pole contactor, AC1 80A,415V AC coil

## **MOTOR CONTROL GEAR FEATURES**

- CSA, CE, UL(listed)
- C/W instantaneous auxiliary contact
- Temperature range of -20°C to +85°C
- · Combi Head Ready to Tighten Screws
- · Compact design
- Heavy duty pure silver point contact
- IP20 finger protected screws