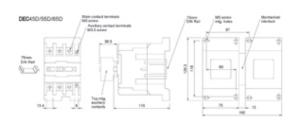

## **SPECIFICATION**

| Weight                          | 1.1       |
|---------------------------------|-----------|
| Length (mm)                     | 129.3     |
| Width (mm)                      | 75        |
| Height (mm)                     | 115       |
| AC1 duty Ø less than/equal 40°C | 80        |
| Three Phase Load at 240V (kW)   | 19        |
| Three Phase Load at 380V (kW)   | 33        |
| Three Phase Load at 400V (kW)   | 33        |
| Three Phase Load at 440V (kW)   | 33        |
| Three Phase Load at 575V (kW)   | 33        |
| Aux Contact Number              | 2         |
| Aux Contact Type                | N/O + N/C |
| Series                          | DEC       |
| Voltage (VAC)                   | 415       |