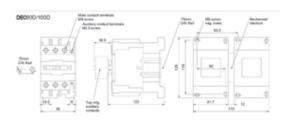

## **SPECIFICATION**

| Weight                          | 1.43      |
|---------------------------------|-----------|
| Length (mm)                     | 129       |
| Width (mm)                      | 81.7      |
| Height (mm)                     | 123       |
| AC1 duty Ø less than/equal 40°C | 130       |
| Three Phase Load at 240V (kW)   | 30        |
| Three Phase Load at 380V (kW)   | 55        |
| Three Phase Load at 400V (kW)   | 55        |
| Three Phase Load at 440V (kW)   | 55        |
| Three Phase Load at 575V (kW)   | 55        |
| Aux Contact Number              | 2         |
| Aux Contact Type                | N/O + N/C |
| Series                          | DEC       |
| Voltage (VAC)                   | 415       |