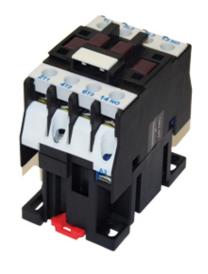

## **Contactors**

Range: Motor Control Gear

Order Code: DEC-100D11/415VAC

## **DESCRIPTION**

3 pole contactor, AC1 130A,415V AC coil

## **MOTOR CONTROL GEAR FEATURES**

- CSA, CE, UL(listed)
- C/W instantaneous auxiliary contact
- Temperature range of -20°C to +85°C
- · Combi Head Ready to Tighten Screws
- · Compact design
- Heavy duty pure silver point contact
- IP20 finger protected screws