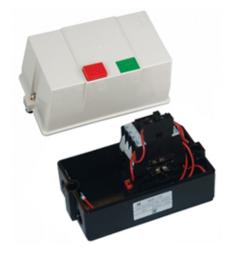

### DESCRIPTION

DOL (Direct on line) AC motor starter. 240V AC Coil, load 10/15kW at 400/440V, requires DETH overload relay, go to Datasheet (Page 3) for detailed information.

### **MOTOR CONTROL GEAR FEATURES**

- CE Approved
- Supplied with wall/panel facility Mounting screw
- · Suitable for most applications including woodworking
- · Dust collecting and metal recycling machinery
- · Simple to use
- IP65 water ingress protected
- · Complete with threaded cable gland entry
- · Wired ready for use with thermal overload relay.