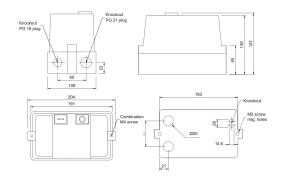

### **SPECIFICATION**

| Length (mm)                     | 181                                                                     |  |  |
|---------------------------------|-------------------------------------------------------------------------|--|--|
| Width (mm)                      | 101                                                                     |  |  |
| Height (mm)                     | 130                                                                     |  |  |
| Three Phase Load at 240V (kW)   | 5.5                                                                     |  |  |
| Three Phase Load at 380V (kW)   | 10                                                                      |  |  |
| Three Phase Load at 400V (kW)   | 10                                                                      |  |  |
| Three Phase Load at 440V (kW)   | 10                                                                      |  |  |
| Three Phase Load at 575V (kW)   | 10                                                                      |  |  |
| Single Phase Load at 120V (kW)  | 1.5                                                                     |  |  |
| Single Phase Load at 240 V (kW) | 3.7                                                                     |  |  |
| Aux Contact Number              | 1                                                                       |  |  |
| Aux Contact Type                | N/O                                                                     |  |  |
| Cable Entries                   | 4                                                                       |  |  |
| Colour                          | Biege/black                                                             |  |  |
| Comments                        | Requires appropriate DETH overload relay to be fitted. Coil Voltages of |  |  |
| Comments                        | 110V and 415V also available                                            |  |  |
| IP Rating                       | 65                                                                      |  |  |
| Series                          | DMS1                                                                    |  |  |
| Voltage (VAC)                   | 240                                                                     |  |  |