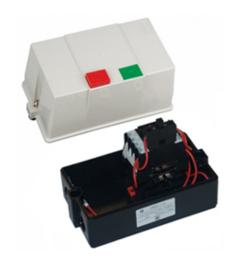

#### **DESCRIPTION**

DOL (Direct on line) AC motor starter. 415V AC Coil, load 10/15kW at 400/440V, requires DETH overload relay, go to Datasheet (Page 3) for detailed information.

#### **MOTOR CONTROL GEAR FEATURES**

- CE Approved
- · Supplied with wall/panel facility Mounting screw
- · Suitable for most applications including woodworking
- · Dust collecting and metal recycling machinery
- · Simple to use
- IP65 water ingress protected
- Complete with threaded cable gland entry
- Wired ready for use with thermal overload relay.

#### **SPECIFICATION**

| Length (mm)                     | 181                                                                     |  |  |
|---------------------------------|-------------------------------------------------------------------------|--|--|
| Width (mm)                      | 101                                                                     |  |  |
| Height (mm)                     | 130                                                                     |  |  |
| Three Phase Load at 240V (kW)   | 10                                                                      |  |  |
| Three Phase Load at 380V (kW)   | 10                                                                      |  |  |
| Three Phase Load at 400V (kW)   | 10                                                                      |  |  |
| Three Phase Load at 440V (kW)   | 10                                                                      |  |  |
| Three Phase Load at 575V (kW)   | 10                                                                      |  |  |
| Single Phase Load at 120V (kW)  | 1.5                                                                     |  |  |
| Single Phase Load at 240 V (kW) | 3.7                                                                     |  |  |
| Aux Contact Number              | 1                                                                       |  |  |
| Aux Contact Type                | N/O                                                                     |  |  |
| Cable Entries                   | 4                                                                       |  |  |
| Colour                          | Biege/black                                                             |  |  |
| Comments                        | Requires appropriate DETH overload relay to be fitted. Coil Voltages of |  |  |
|                                 | 110V and 240V also available                                            |  |  |
| IP Rating                       | 65                                                                      |  |  |
| Series                          | DMS1                                                                    |  |  |
| Voltage (VAC)                   | 415                                                                     |  |  |