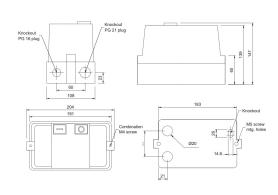

#### **SPECIFICATION**

| Length (mm)                     | 181                                                                     |  |  |
|---------------------------------|-------------------------------------------------------------------------|--|--|
| Width (mm)                      | 101                                                                     |  |  |
| Height (mm)                     | 130                                                                     |  |  |
| Three Phase Load at 240V (kW)   | 10                                                                      |  |  |
| Three Phase Load at 380V (kW)   | 10                                                                      |  |  |
| Three Phase Load at 400V (kW)   | 10                                                                      |  |  |
| Three Phase Load at 440V (kW)   | 10                                                                      |  |  |
| Three Phase Load at 575V (kW)   | 10                                                                      |  |  |
| Single Phase Load at 120V (kW)  | 1.5                                                                     |  |  |
| Single Phase Load at 240 V (kW) | 3.7                                                                     |  |  |
| Aux Contact Number              | 1                                                                       |  |  |
| Aux Contact Type                | N/O                                                                     |  |  |
| Cable Entries                   | 4                                                                       |  |  |
| Colour                          | Biege/black                                                             |  |  |
| Comments                        | Requires appropriate DETH overload relay to be fitted. Coil Voltages of |  |  |
|                                 | 110V and 240V also available                                            |  |  |
| IP Rating                       | 65                                                                      |  |  |
| Series                          | DMS1                                                                    |  |  |
| Voltage (VAC)                   | 415                                                                     |  |  |