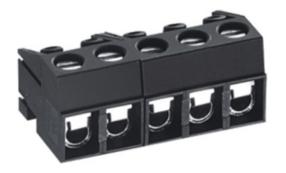

## **DESCRIPTION**

4 Pole Cable mount - Female plug Screw Wire protector Vertical 5mm pitch 10A 300V

Subject to technical modification without notice.

Typographical and other errors do not justify claim for damages.

## **SPECIFICATION**

| Туре                               | Cable mount - Female plug                                             |
|------------------------------------|-----------------------------------------------------------------------|
| Connection Method                  | Screw                                                                 |
| Mounting Type                      | Wire protector                                                        |
| Orientation                        | Vertical                                                              |
| Join                               | Interlocking                                                          |
| Pitch (mm)                         | 5                                                                     |
| Number of Poles                    | 4                                                                     |
| Max Current (A)                    | 10                                                                    |
| Max Voltage (V)                    | 300                                                                   |
| Height (mm)                        | 10.8                                                                  |
| Standard Colour                    | Black                                                                 |
| Width (mm)                         | 13.5                                                                  |
| Length (mm)                        | 20                                                                    |
| Body Material                      | PA66 V0                                                               |
| Comments                           | Pole sizes / no of ways not shown, please contact us for availability |
| Comments Min Temperature Rating °C | -40                                                                   |
| Max Temperature Rating °C          | 105                                                                   |
| Terminal Type                      | Wire protected                                                        |