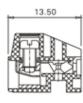

## **SPECIFICATION**

| Туре                               | Cable mount - Female plug                                             |
|------------------------------------|-----------------------------------------------------------------------|
| Connection Method                  | Screw                                                                 |
| Mounting Type                      | Wire protector                                                        |
| Orientation                        | Vertical                                                              |
| Join                               | Interlocking                                                          |
| Pitch (mm)                         | 5                                                                     |
| Number of Poles                    | 4                                                                     |
| Max Current (A)                    | 10                                                                    |
| Max Voltage (V)                    | 300                                                                   |
| Height (mm)                        | 10.8                                                                  |
| Standard Colour                    | Black                                                                 |
| Width (mm)                         | 13.5                                                                  |
| Length (mm)                        | 20                                                                    |
| Body Material                      | PA66 V0                                                               |
| Comments                           | Pole sizes / no of ways not shown, please contact us for availability |
| Comments Min Temperature Rating °C | -40                                                                   |
| Max Temperature Rating °C          | 105                                                                   |
| Terminal Type                      | Wire protected                                                        |