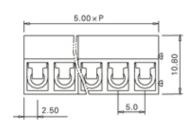

## **SPECIFICATION**

| Туре                               | Cable mount - Female plug                                             |
|------------------------------------|-----------------------------------------------------------------------|
| Connection Method                  | Screw                                                                 |
| Mounting Type                      | Wire protector                                                        |
| Orientation                        | Vertical                                                              |
| Join                               | Interlocking                                                          |
| Pitch (mm)                         | 5                                                                     |
| Number of Poles                    | 4                                                                     |
| Max Current (A)                    | 10                                                                    |
| Max Voltage (V)                    | 300                                                                   |
| Height (mm)                        | 10.8                                                                  |
| Standard Colour                    | Black                                                                 |
| Width (mm)                         | 13.5                                                                  |
| Length (mm)                        | 20                                                                    |
| Body Material                      | PA66 V0                                                               |
| Comments                           | Pole sizes / no of ways not shown, please contact us for availability |
| Comments Min Temperature Rating °C | -40                                                                   |
| Max Temperature Rating °C          | 105                                                                   |
| Terminal Type                      | Wire protected                                                        |