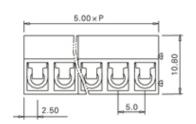

## **SPECIFICATION**

| Туре                               | Cable mount - Female plug                                             |
|------------------------------------|-----------------------------------------------------------------------|
| Connection Method                  | Screw                                                                 |
| Mounting Type                      | Wire protector                                                        |
| Orientation                        | Vertical                                                              |
| Join                               | Interlocking                                                          |
| Pitch (mm)                         | 5                                                                     |
| Number of Poles                    | 6                                                                     |
| Max Current (A)                    | 10                                                                    |
| Max Voltage (V)                    | 300                                                                   |
| Height (mm)                        | 10.8                                                                  |
| Standard Colour                    | Black                                                                 |
| Width (mm)                         | 13.5                                                                  |
| Length (mm)                        | 30                                                                    |
| Body Material                      | PA66 V0                                                               |
| Comments                           | Pole sizes / no of ways not shown, please contact us for availability |
| Comments Min Temperature Rating °C | -40                                                                   |
| Max Temperature Rating °C          | 105                                                                   |
| Terminal Type                      | Wire protected                                                        |