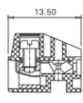

## **SPECIFICATION**

| Туре                               | Cable mount - Female plug                                             |
|------------------------------------|-----------------------------------------------------------------------|
| Connection Method                  | Screw                                                                 |
| Mounting Type                      | Wire protector                                                        |
| Orientation                        | Vertical                                                              |
| Join                               | Interlocking                                                          |
| Pitch (mm)                         | 5                                                                     |
| Number of Poles                    | 6                                                                     |
| Max Current (A)                    | 10                                                                    |
| Max Voltage (V)                    | 300                                                                   |
| Height (mm)                        | 10.8                                                                  |
| Standard Colour                    | Black                                                                 |
| Width (mm)                         | 13.5                                                                  |
| Length (mm)                        | 30                                                                    |
| Body Material                      | PA66 V0                                                               |
| Comments                           | Pole sizes / no of ways not shown, please contact us for availability |
| Comments Min Temperature Rating °C | -40                                                                   |
| Max Temperature Rating °C          | 105                                                                   |
| Terminal Type                      | Wire protected                                                        |