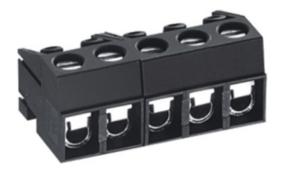

Range: PCB Terminal Blocks, Connectors and Fuse Holders

Part Number: TL205T-6PKS

## **DESCRIPTION**

6 Pole Cable mount - Female plug Screw Wire protector Vertical 5mm pitch 10A 300V

Subject to technical modification without notice.

Typographical and other errors do not justify claim for damages.