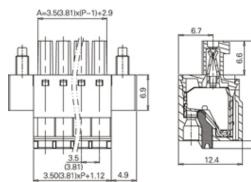

## **SPECIFICATION**

| Connection Method        | Pluggable type           |
|--------------------------|--------------------------|
| Mounting Type            | Horizontal               |
| Orientation              | Horizontal               |
| Join                     | Solid body non stackable |
| Pitch (mm)               | 3.5                      |
| Open/Closed/Screw/Flange | Screw Flange             |
| Number of Poles          | 2                        |
| Max Current (A)          | 12A(UL)                  |
| Max Voltage (V)          | 300V(UL)                 |
| Height (mm)              | 20.9                     |
| Width (mm)               | 12.4                     |
| Length (mm)              | 17.92                    |
| Body Material            | PA66 V0                  |