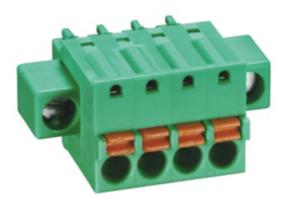

## Pluggable Cable Mounting -Pluggable (Female)

Range: PCB Terminal Blocks, Connectors and Fuse Holders

Order Code: TLPSW-002V-02P

## DESCRIPTION

2 Pole Pluggable type Horizontal 3.5mm pitch 12A(UL) 300V(UL)

Subject to technical modification without notice. Typographical and other errors do not justify claim for damages.