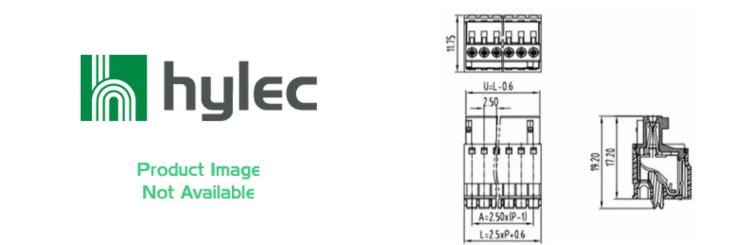

## Pluggable Cable Mounting -Pluggable (Female)

Range: PCB Terminal Blocks, Connectors and Fuse Holders

Part Number: TLPS-006V-02P

## DESCRIPTION

2 Pole Pluggable type Horizontal 2.5mm pitch 4A 150V

Subject to technical modification without notice. Typographical and other errors do not justify claim for damages.

MAKING THE RIGHT CONNECTIONS

## **SPECIFICATION**

| Connection Method | Pluggable type           |
|-------------------|--------------------------|
| Mounting Type     | Horizontal               |
| Orientation       | Horizontal               |
| Join              | Solid body non stackable |
| Pitch (mm)        | 2.5                      |
| Number of Poles   | 2                        |
| Max Current (A)   | 4                        |
| Max Voltage (V)   | 150                      |
| Height (mm)       | 19.2                     |
| Length (mm)       | 3.1                      |
| Body Material     | PA66 V0                  |