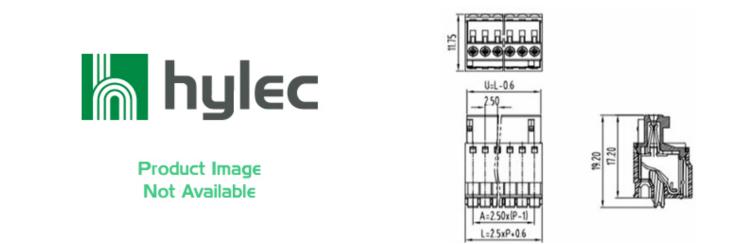

## DESCRIPTION

4 Pole Pluggable type Horizontal 2.5mm pitch 4A 150V

Subject to technical modification without notice. Typographical and other errors do not justify claim for damages.

MAKING THE RIGHT CONNECTIONS

## **SPECIFICATION**

| Connection Method | Pluggable type           |
|-------------------|--------------------------|
| Mounting Type     | Horizontal               |
| Orientation       | Horizontal               |
| Join              | Solid body non stackable |
| Pitch (mm)        | 2.5                      |
| Number of Poles   | 4                        |
| Max Current (A)   | 4                        |
| Max Voltage (V)   | 150                      |
| Height (mm)       | 19.2                     |
| Length (mm)       | 8.1                      |
| Body Material     | PA66 V0                  |