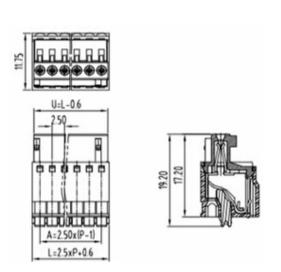

## **SPECIFICATION**

| Connection Method | Pluggable type           |
|-------------------|--------------------------|
| Mounting Type     | Horizontal               |
| Orientation       | Horizontal               |
| Join              | Solid body non stackable |
| Pitch (mm)        | 2.5                      |
| Number of Poles   | 6                        |
| Max Current (A)   | 4                        |
| Max Voltage (V)   | 150                      |
| Height (mm)       | 19.2                     |
| Length (mm)       | 13.1                     |
| Body Material     | PA66 V0                  |