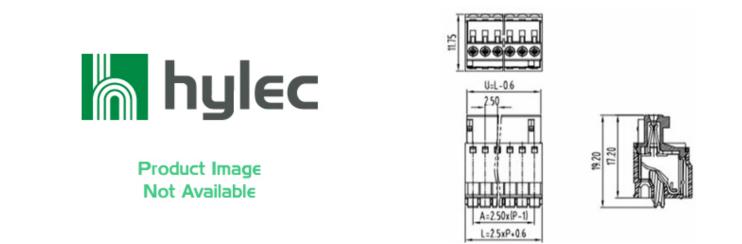

## Pluggable Cable Mounting -Pluggable (Female)

Range: PCB Terminal Blocks, Connectors and Fuse Holders

Part Number: TLPS-006V-10P

## DESCRIPTION

10 Pole Pluggable type Horizontal 2.5mm pitch 4A 150V

Subject to technical modification without notice. Typographical and other errors do not justify claim for damages.

MAKING THE RIGHT CONNECTIONS

## **SPECIFICATION**

| Connection Method | Pluggable type           |
|-------------------|--------------------------|
| Mounting Type     | Horizontal               |
| Orientation       | Horizontal               |
| Join              | Solid body non stackable |
| Pitch (mm)        | 2.5                      |
| Number of Poles   | 10                       |
| Max Current (A)   | 4                        |
| Max Voltage (V)   | 150                      |
| Height (mm)       | 19.2                     |
| Length (mm)       | 23.1                     |
| Body Material     | PA66 V0                  |