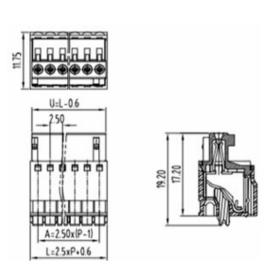

## **DESCRIPTION**

11 Pole Pluggable type Horizontal 2.5mm pitch 4A 150V

Subject to technical modification without notice.

Typographical and other errors do not justify claim for damages.

## **SPECIFICATION**

| Connection Method | Pluggable type           |
|-------------------|--------------------------|
| Mounting Type     | Horizontal               |
| Orientation       | Horizontal               |
| Join              | Solid body non stackable |
| Pitch (mm)        | 2.5                      |
| Number of Poles   | 11                       |
| Max Current (A)   | 4                        |
| Max Voltage (V)   | 150                      |
| Height (mm)       | 19.2                     |
| Length (mm)       | 25.6                     |
| Body Material     | PA66 V0                  |