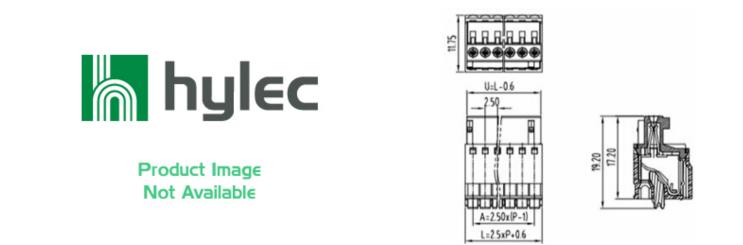

## DESCRIPTION

12 Pole Pluggable type Horizontal 2.5mm pitch 4A 150V

Subject to technical modification without notice. Typographical and other errors do not justify claim for damages.

MAKING THE RIGHT CONNECTIONS

## **SPECIFICATION**

| Connection Method | Pluggable type           |
|-------------------|--------------------------|
| Mounting Type     | Horizontal               |
| Orientation       | Horizontal               |
| Join              | Solid body non stackable |
| Pitch (mm)        | 2.5                      |
| Number of Poles   | 12                       |
| Max Current (A)   | 4                        |
| Max Voltage (V)   | 150                      |
| Height (mm)       | 19.2                     |
| Length (mm)       | 28.1                     |
| Body Material     | PA66 V0                  |