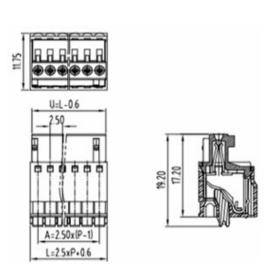

## **SPECIFICATION**

| Connection Method | Pluggable type           |
|-------------------|--------------------------|
| Mounting Type     | Horizontal               |
| Orientation       | Horizontal               |
| Join              | Solid body non stackable |
| Pitch (mm)        | 2.5                      |
| Number of Poles   | 14                       |
| Max Current (A)   | 4                        |
| Max Voltage (V)   | 150                      |
| Height (mm)       | 19.2                     |
| Length (mm)       | 33.1                     |
| Body Material     | PA66 V0                  |