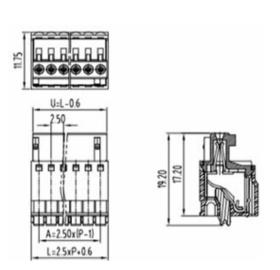

## **DESCRIPTION**

15 Pole Pluggable type Horizontal 2.5mm pitch 4A 150V

Subject to technical modification without notice.

Typographical and other errors do not justify claim for damages.

## **SPECIFICATION**

| Connection Method | Pluggable type           |
|-------------------|--------------------------|
| Mounting Type     | Horizontal               |
| Orientation       | Horizontal               |
| Join              | Solid body non stackable |
| Pitch (mm)        | 2.5                      |
| Number of Poles   | 15                       |
| Max Current (A)   | 4                        |
| Max Voltage (V)   | 150                      |
| Height (mm)       | 19.2                     |
| Length (mm)       | 35.6                     |
| Body Material     | PA66 V0                  |