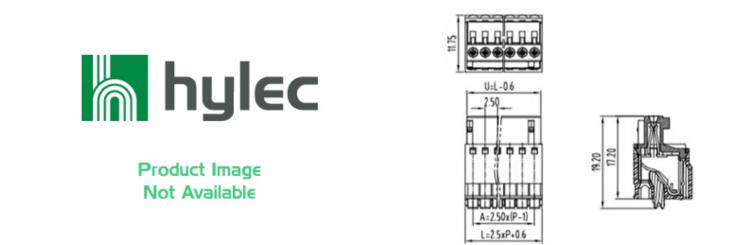

## Pluggable Cable Mounting -Pluggable (Female)

Range: PCB Terminal Blocks, Connectors and Fuse Holders

Order Code: TLPS-006V-19P

## DESCRIPTION

19 Pole Pluggable type Horizontal 2.5mm pitch 4A 150V

Subject to technical modification without notice. Typographical and other errors do not justify claim for damages.

MAKING THE RIGHT CONNECTIONS

## **SPECIFICATION**

| Connection Method | Pluggable type           |
|-------------------|--------------------------|
| Mounting Type     | Horizontal               |
| Orientation       | Horizontal               |
| Join              | Solid body non stackable |
| Pitch (mm)        | 2.5                      |
| Number of Poles   | 19                       |
| Max Current (A)   | 4                        |
| Max Voltage (V)   | 150                      |
| Height (mm)       | 19.2                     |
| Length (mm)       | 45.6                     |
| Body Material     | PA66 V0                  |