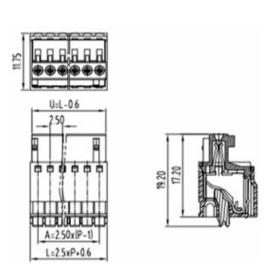

## **SPECIFICATION**

| Connection Method | Pluggable type           |
|-------------------|--------------------------|
| Mounting Type     | Horizontal               |
| Orientation       | Horizontal               |
| Join              | Solid body non stackable |
| Pitch (mm)        | 2.5                      |
| Number of Poles   | 22                       |
| Max Current (A)   | 4                        |
| Max Voltage (V)   | 150                      |
| Height (mm)       | 19.2                     |
| Length (mm)       | 53.1                     |
| Body Material     | PA66 V0                  |