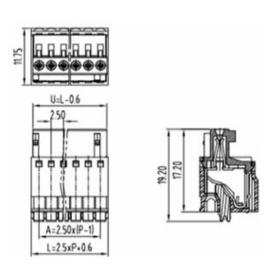

## **DESCRIPTION**

23 Pole Pluggable type Horizontal 2.5mm pitch 4A 150V

Subject to technical modification without notice.

Typographical and other errors do not justify claim for damages.

## **SPECIFICATION**

| Connection Method | Pluggable type           |
|-------------------|--------------------------|
| Mounting Type     | Horizontal               |
| Orientation       | Horizontal               |
| Join              | Solid body non stackable |
| Pitch (mm)        | 2.5                      |
| Number of Poles   | 23                       |
| Max Current (A)   | 4                        |
| Max Voltage (V)   | 150                      |
| Height (mm)       | 19.2                     |
| Length (mm)       | 55.6                     |
| Body Material     | PA66 V0                  |