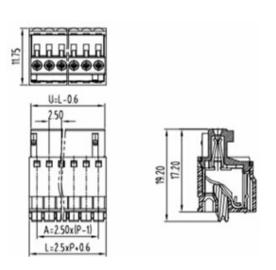

## **DESCRIPTION**

24 Pole Pluggable type Horizontal 2.5mm pitch 4A 150V

Subject to technical modification without notice.

Typographical and other errors do not justify claim for damages.

## **SPECIFICATION**

| Connection Method | Pluggable type           |
|-------------------|--------------------------|
| Mounting Type     | Horizontal               |
| Orientation       | Horizontal               |
| Join              | Solid body non stackable |
| Pitch (mm)        | 2.5                      |
| Number of Poles   | 24                       |
| Max Current (A)   | 4                        |
| Max Voltage (V)   | 150                      |
| Height (mm)       | 19.2                     |
| Length (mm)       | 58.1                     |
| Body Material     | PA66 V0                  |