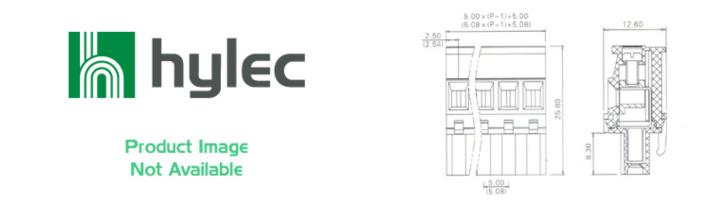

## **SPECIFICATION**

| Connection Method | Pluggable type           |
|-------------------|--------------------------|
| Mounting Type     | Horizontal               |
| Orientation       | Horizontal               |
| Join              | Solid body non stackable |
| Pitch (mm)        | 3.5                      |
| Number of Poles   | 12                       |
| Max Current (A)   | 8                        |
| Max Voltage (V)   | 150                      |
| Height (mm)       | 22.9                     |
| Width (mm)        | 7.75                     |
| Length (mm)       | 42.7                     |
| Body Material     | PA66 V0                  |