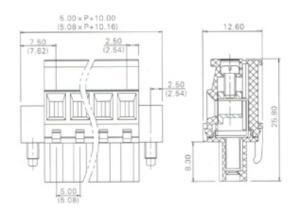

## **SPECIFICATION**

| Connection Method | Pluggable type           |
|-------------------|--------------------------|
| Mounting Type     | Horizontal               |
| Orientation       | Horizontal               |
| Join              | Solid body non stackable |
| Pitch (mm)        | 3.5                      |
| Number of Poles   | 6                        |
| Max Current (A)   | 8                        |
| Max Voltage (V)   | 150                      |
| Height (mm)       | 22.9                     |
| Width (mm)        | 16                       |
| Length (mm)       | 21.7                     |
| Body Material     | PA66 V0                  |