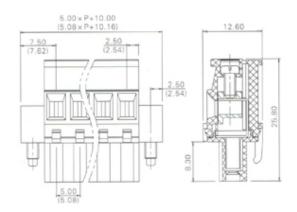

## **SPECIFICATION**

| Connection Method | Pluggable type           |
|-------------------|--------------------------|
| Mounting Type     | Horizontal               |
| Orientation       | Horizontal               |
| Join              | Solid body non stackable |
| Pitch (mm)        | 3.5                      |
| Number of Poles   | 12                       |
| Max Current (A)   | 8                        |
| Max Voltage (V)   | 150                      |
| Height (mm)       | 22.9                     |
| Width (mm)        | 16                       |
| Length (mm)       | 42.7                     |
| Body Material     | PA66 V0                  |