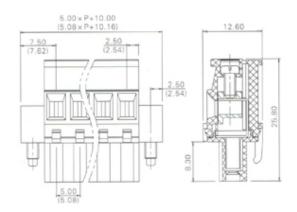

## **SPECIFICATION**

| Connection Method | Pluggable type           |
|-------------------|--------------------------|
| Mounting Type     | Horizontal               |
| Orientation       | Horizontal               |
| Join              | Solid body non stackable |
| Pitch (mm)        | 3.5                      |
| Number of Poles   | 15                       |
| Max Current (A)   | 8                        |
| Max Voltage (V)   | 150                      |
| Height (mm)       | 22.9                     |
| Width (mm)        | 16                       |
| Length (mm)       | 53.2                     |
| Body Material     | PA66 V0                  |