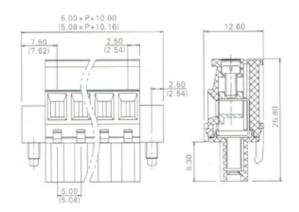

## **SPECIFICATION**

| Connection Method | Pluggable type           |
|-------------------|--------------------------|
| Mounting Type     | Horizontal               |
| Orientation       | Horizontal               |
| Join              | Solid body non stackable |
| Pitch (mm)        | 3.5                      |
| Number of Poles   | 20                       |
| Max Current (A)   | 8                        |
| Max Voltage (V)   | 150                      |
| Height (mm)       | 22.9                     |
| Width (mm)        | 16                       |
| Length (mm)       | 70.7                     |
| Body Material     | PA66 V0                  |