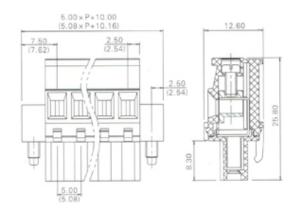

## **SPECIFICATION**

| Connection Method | Pluggable type           |
|-------------------|--------------------------|
| Mounting Type     | Horizontal               |
| Orientation       | Horizontal               |
| Join              | Solid body non stackable |
| Pitch (mm)        | 3.5                      |
| Number of Poles   | 22                       |
| Max Current (A)   | 8                        |
| Max Voltage (V)   | 150                      |
| Height (mm)       | 22.9                     |
| Width (mm)        | 16                       |
| Length (mm)       | 77.7                     |
| Body Material     | PA66 V0                  |