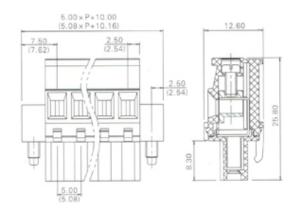

## **SPECIFICATION**

| Connection Method | Pluggable type           |
|-------------------|--------------------------|
| Mounting Type     | Horizontal               |
| Orientation       | Horizontal               |
| Join              | Solid body non stackable |
| Pitch (mm)        | 3.5                      |
| Number of Poles   | 23                       |
| Max Current (A)   | 8                        |
| Max Voltage (V)   | 150                      |
| Height (mm)       | 22.9                     |
| Width (mm)        | 16                       |
| Length (mm)       | 81.2                     |
| Body Material     | PA66 V0                  |