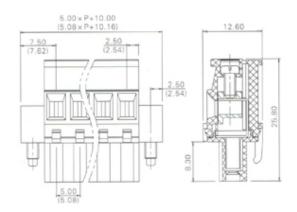

## **SPECIFICATION**

| Connection Method | Pluggable type           |
|-------------------|--------------------------|
| Mounting Type     | Horizontal               |
| Orientation       | Horizontal               |
| Join              | Solid body non stackable |
| Pitch (mm)        | 3.5                      |
| Number of Poles   | 24                       |
| Max Current (A)   | 8                        |
| Max Voltage (V)   | 150                      |
| Height (mm)       | 22.9                     |
| Width (mm)        | 16                       |
| Length (mm)       | 84.7                     |
| Body Material     | PA66 V0                  |