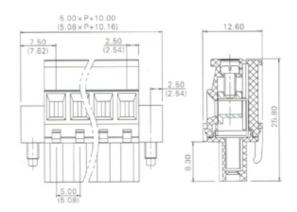

## **SPECIFICATION**

| Connection Method | Pluggable type           |
|-------------------|--------------------------|
| Mounting Type     | Horizontal               |
| Orientation       | Horizontal               |
| Join              | Solid body non stackable |
| Pitch (mm)        | 3.5                      |
| Number of Poles   | 25                       |
| Max Current (A)   | 8                        |
| Max Voltage (V)   | 150                      |
| Height (mm)       | 22.9                     |
| Width (mm)        | 16                       |
| Length (mm)       | 88.2                     |
| Body Material     | PA66 V0                  |