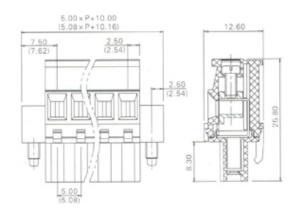

## **SPECIFICATION**

| Connection Method | Pluggable type           |
|-------------------|--------------------------|
| Mounting Type     | Horizontal               |
| Orientation       | Horizontal               |
| Join              | Solid body non stackable |
| Pitch (mm)        | 3.5                      |
| Number of Poles   | 26                       |
| Max Current (A)   | 8                        |
| Max Voltage (V)   | 150                      |
| Height (mm)       | 22.9                     |
| Width (mm)        | 16                       |
| Length (mm)       | 91.7                     |
| Body Material     | PA66 V0                  |