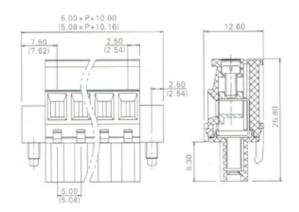

## **DESCRIPTION**

29 Pole Pluggable type Horizontal 3.5mm pitch 8A 150V

Subject to technical modification without notice.

Typographical and other errors do not justify claim for damages.

## **SPECIFICATION**

| Connection Method | Pluggable type           |
|-------------------|--------------------------|
| Mounting Type     | Horizontal               |
| Orientation       | Horizontal               |
| Join              | Solid body non stackable |
| Pitch (mm)        | 3.5                      |
| Number of Poles   | 29                       |
| Max Current (A)   | 8                        |
| Max Voltage (V)   | 150                      |
| Height (mm)       | 22.9                     |
| Width (mm)        | 16                       |
| Length (mm)       | 102.2                    |
| Body Material     | PA66 V0                  |