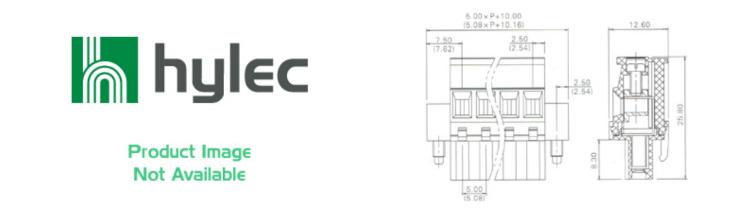

## Pluggable Cable Mounting -Pluggable (Female)

Range: PCB Terminal Blocks, Connectors and Fuse Holders

Part Number: TLPSD-007V-39P

## DESCRIPTION

39 Pole Pluggable type Horizontal 3.5mm pitch 8A 150V

Subject to technical modification without notice. Typographical and other errors do not justify claim for damages.

MAKING THE RIGHT CONNECTIONS

## **SPECIFICATION**

| Connection Method | Pluggable type           |
|-------------------|--------------------------|
| Mounting Type     | Horizontal               |
| Orientation       | Horizontal               |
| Join              | Solid body non stackable |
| Pitch (mm)        | 3.5                      |
| Number of Poles   | 39                       |
| Max Current (A)   | 8                        |
| Max Voltage (V)   | 150                      |
| Height (mm)       | 22.9                     |
| Width (mm)        | 16                       |
| Length (mm)       | 137.2                    |
| Body Material     | PA66 V0                  |