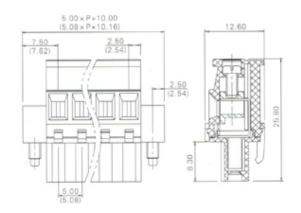

## **SPECIFICATION**

| Connection Method | Pluggable type           |
|-------------------|--------------------------|
| Mounting Type     | Horizontal               |
| Orientation       | Horizontal               |
| Join              | Solid body non stackable |
| Pitch (mm)        | 3.5                      |
| Number of Poles   | 46                       |
| Max Current (A)   | 8                        |
| Max Voltage (V)   | 150                      |
| Height (mm)       | 22.9                     |
| Width (mm)        | 16                       |
| Length (mm)       | 161.7                    |
| Body Material     | PA66 V0                  |