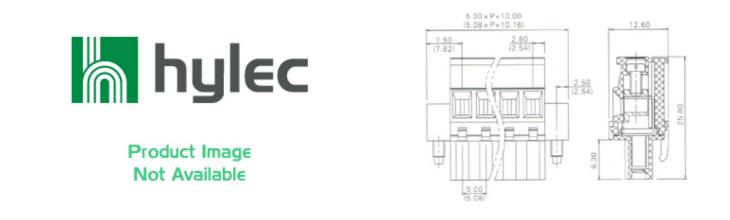

## **SPECIFICATION**

| Connection Method | Pluggable type           |
|-------------------|--------------------------|
| Mounting Type     | Horizontal               |
| Orientation       | Horizontal               |
| Join              | Solid body non stackable |
| Pitch (mm)        | 3.5                      |
| Number of Poles   | 48                       |
| Max Current (A)   | 8                        |
| Max Voltage (V)   | 150                      |
| Height (mm)       | 22.9                     |
| Width (mm)        | 16                       |
| Length (mm)       | 168.7                    |
| Body Material     | PA66 V0                  |