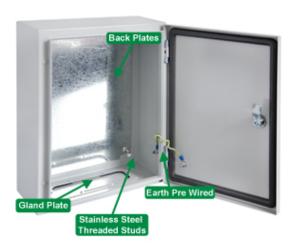

#### **ENCLOSURES FEATURES**

- Galvanised steel housing guaranteed for 3 years against corrosion
- 2mm Galvanised steel back plate guaranteed for 3 years against corrosion
- · Gland plate with IP66 sealing gasket for top or base mounting.
- Supplied c/w galvanised WALL MOUNTING BRACKETS
- Powder coated in Grey RAL7035
- · All threaded studs are stainless steel thus fully corrosion proof
- All with Earth stud pre wired door to housing
- · Compliance to IEC 60529

### **SPECIFICATION**

| Product Type              | Solid door enclosures                                                 |
|---------------------------|-----------------------------------------------------------------------|
| Door Style                | Solid                                                                 |
| Enclosure Material        | Steel                                                                 |
| Door Material             | Steel                                                                 |
| IP Rating                 | 66                                                                    |
| Colour                    | Grey (RAL 7035)                                                       |
| Min Temperature Rating °C | -20                                                                   |
| Max Temperature Rating °C | 55                                                                    |
| Height (mm)               | 500                                                                   |
| Width (mm)                | 350                                                                   |
| Depth (mm)                | 190                                                                   |
| Gland Plate (mm)          | 208x95                                                                |
| Mounting Plate (mm)       | 465x300                                                               |
| Number of Locks           | 1                                                                     |
| Comments                  | Lockable, with galvanized steel back plate and wall mounting brackets |
|                           | supplied                                                              |
| Accessories Available     | Kwik fix cable gland                                                  |