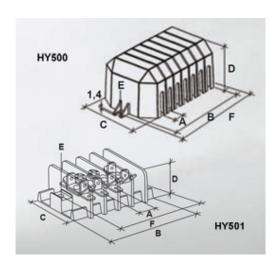

#### **SPECIFICATION**

| Number of Poles                | 1                                |
|--------------------------------|----------------------------------|
| Body Material                  | Polyamide                        |
| Colour                         | Grey                             |
| UL94 Rating                    | UL94V1                           |
| Glow Wire Resistance Test Temp | GWT750°C in 2 sec (EN60695-2-11) |
| Pitch (mm)                     | 11                               |
| Height (mm)                    | 45                               |
| Width (mm)                     | 63                               |
| Length (mm)                    | 34                               |