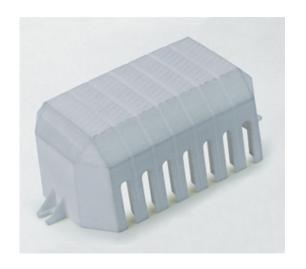

#### **DESCRIPTION**

1 pole grey polyamide cover 11mm pitch

Subject to technical modification without notice. Typographical and other errors do not justify claim for damages.

#### **SPECIFICATION**

| Number of Poles                | 1                                |
|--------------------------------|----------------------------------|
| Body Material                  | Polyamide                        |
| Colour                         | Grey                             |
| UL94 Rating                    | UL94V1                           |
| Glow Wire Resistance Test Temp | GWT750°C in 2 sec (EN60695-2-11) |
| Pitch (mm)                     | 11                               |
| Height (mm)                    | 45                               |
| Width (mm)                     | 63                               |
| Length (mm)                    | 34                               |