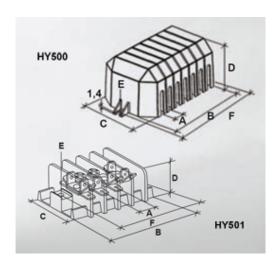

#### **SPECIFICATION**

| Number of Poles                | 2                                |
|--------------------------------|----------------------------------|
| Body Material                  | Polyamide                        |
| Colour                         | Grey                             |
| UL94 Rating                    | UL94V1                           |
| Glow Wire Resistance Test Temp | GWT750°C in 2 sec (EN60695-2-11) |
| Pitch (mm)                     | 11                               |
| Height (mm)                    | 45                               |
| Width (mm)                     | 63                               |
| Length (mm)                    | 45                               |