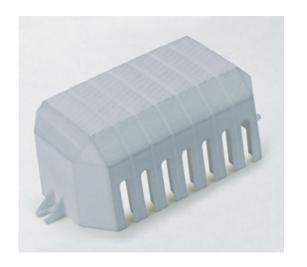

#### **DESCRIPTION**

2 pole grey polyamide cover 11mm pitch

Subject to technical modification without notice. Typographical and other errors do not justify claim for damages.

#### **SPECIFICATION**

| Number of Poles                | 2                                |
|--------------------------------|----------------------------------|
| Body Material                  | Polyamide                        |
| Colour                         | Grey                             |
| UL94 Rating                    | UL94V1                           |
| Glow Wire Resistance Test Temp | GWT750°C in 2 sec (EN60695-2-11) |
| Pitch (mm)                     | 11                               |
| Height (mm)                    | 45                               |
| Width (mm)                     | 63                               |
| Length (mm)                    | 45                               |