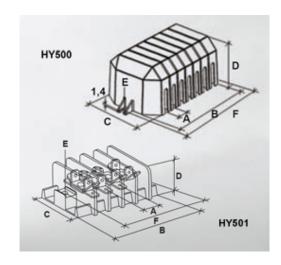

#### **DESCRIPTION**

6 pole grey polyamide cover 11mm pitch

Subject to technical modification without notice. Typographical and other errors do not justify claim for damages.

#### **SPECIFICATION**

| Number of Poles                | 6                                |
|--------------------------------|----------------------------------|
| Body Material                  | Polyamide                        |
| Colour                         | Grey                             |
| UL94 Rating                    | UL94V1                           |
| Glow Wire Resistance Test Temp | GWT750°C in 2 sec (EN60695-2-11) |
| Pitch (mm)                     | 11                               |
| Height (mm)                    | 45                               |
| Width (mm)                     | 63                               |
| Length (mm)                    | 89                               |