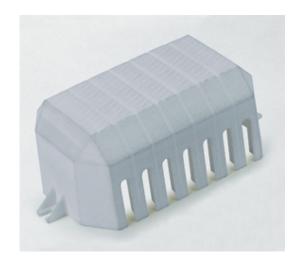

#### **DESCRIPTION**

6 pole grey polyamide cover 11mm pitch

Subject to technical modification without notice. Typographical and other errors do not justify claim for damages.

#### **SPECIFICATION**

| Number of Poles                | 6                                |
|--------------------------------|----------------------------------|
| Body Material                  | Polyamide                        |
| Colour                         | Grey                             |
| UL94 Rating                    | UL94V1                           |
| Glow Wire Resistance Test Temp | GWT750°C in 2 sec (EN60695-2-11) |
| Pitch (mm)                     | 11                               |
| Height (mm)                    | 45                               |
| Width (mm)                     | 63                               |
| Length (mm)                    | 89                               |