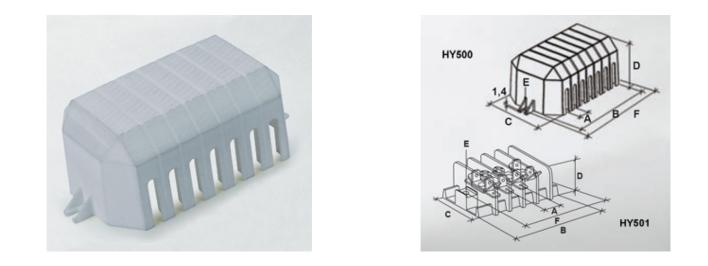

### DESCRIPTION

6 pole grey polyamide cover 11mm pitch

Subject to technical modification without notice. Typographical and other errors do not justify claim for damages.

#### **SPECIFICATION**

| Number of Poles                | 6                                |
|--------------------------------|----------------------------------|
| Body Material                  | Polyamide                        |
| Colour                         | Grey                             |
| UL94 Rating                    | UL94V1                           |
| Glow Wire Resistance Test Temp | GWT750°C in 2 sec (EN60695-2-11) |
| Pitch (mm)                     | 11                               |
| Height (mm)                    | 45                               |
| Width (mm)                     | 63                               |
| Length (mm)                    | 89                               |