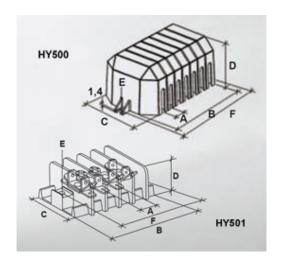

#### **DESCRIPTION**

8 pole grey polyamide cover 11mm pitch

Subject to technical modification without notice. Typographical and other errors do not justify claim for damages.

#### **SPECIFICATION**

| Number of Poles                | 8                                |
|--------------------------------|----------------------------------|
| Body Material                  | Polyamide                        |
| Colour                         | Grey                             |
| UL94 Rating                    | UL94V1                           |
| Glow Wire Resistance Test Temp | GWT750°C in 2 sec (EN60695-2-11) |
| Pitch (mm)                     | 11                               |
| Height (mm)                    | 45                               |
| Width (mm)                     | 63                               |
| Length (mm)                    | 111                              |