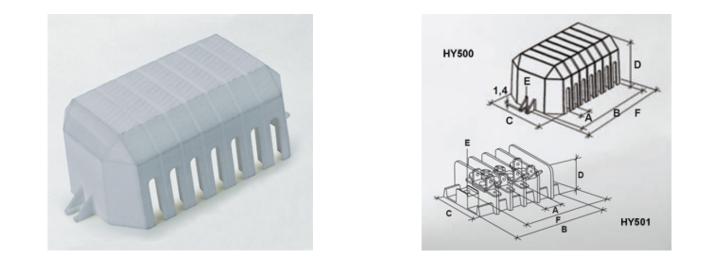

### DESCRIPTION

9 pole grey polyamide cover 11mm pitch

Subject to technical modification without notice. Typographical and other errors do not justify claim for damages.

#### **SPECIFICATION**

| Number of Poles                | 9                                |
|--------------------------------|----------------------------------|
| Body Material                  | Polyamide                        |
| Colour                         | Grey                             |
| UL94 Rating                    | UL94V1                           |
| Glow Wire Resistance Test Temp | GWT750°C in 2 sec (EN60695-2-11) |
| Pitch (mm)                     | 11                               |
| Height (mm)                    | 45                               |
| Width (mm)                     | 63                               |
| Length (mm)                    | 122                              |