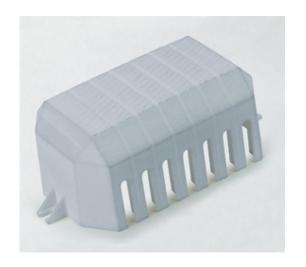

#### **DESCRIPTION**

10 pole grey polyamide cover 11mm pitch

Subject to technical modification without notice. Typographical and other errors do not justify claim for damages.

#### **SPECIFICATION**

| Number of Poles                | 10                               |
|--------------------------------|----------------------------------|
| Body Material                  | Polyamide                        |
| Colour                         | Grey                             |
| UL94 Rating                    | UL94V1                           |
| Glow Wire Resistance Test Temp | GWT750°C in 2 sec (EN60695-2-11) |
| Pitch (mm)                     | 11                               |
| Height (mm)                    | 45                               |
| Width (mm)                     | 63                               |
| Length (mm)                    | 133                              |