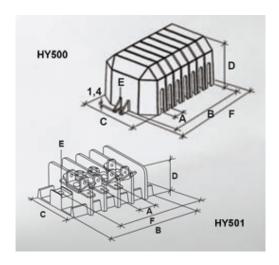

#### **SPECIFICATION**

| Number of Poles                | 10                               |
|--------------------------------|----------------------------------|
| Body Material                  | Polyamide                        |
| Colour                         | Grey                             |
| UL94 Rating                    | UL94V1                           |
| Glow Wire Resistance Test Temp | GWT750°C in 2 sec (EN60695-2-11) |
| Pitch (mm)                     | 11                               |
| Height (mm)                    | 45                               |
| Width (mm)                     | 63                               |
| Length (mm)                    | 133                              |