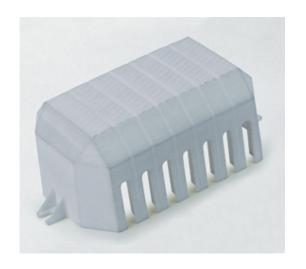

#### **DESCRIPTION**

11 pole grey polyamide cover 11mm pitch

Subject to technical modification without notice.

Typographical and other errors do not justify claim for damages.

#### **SPECIFICATION**

| Number of Poles                | 11                               |
|--------------------------------|----------------------------------|
| Body Material                  | Polyamide                        |
| Colour                         | Grey                             |
| UL94 Rating                    | UL94V1                           |
| Glow Wire Resistance Test Temp | GWT750°C in 2 sec (EN60695-2-11) |
| Pitch (mm)                     | 11                               |
| Height (mm)                    | 45                               |
| Width (mm)                     | 63                               |
| Length (mm)                    | 144                              |