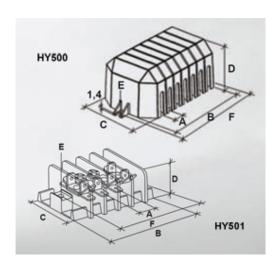

#### **SPECIFICATION**

| Number of Poles                | 11                               |
|--------------------------------|----------------------------------|
| Body Material                  | Polyamide                        |
| Colour                         | Grey                             |
| UL94 Rating                    | UL94V1                           |
| Glow Wire Resistance Test Temp | GWT750°C in 2 sec (EN60695-2-11) |
| Pitch (mm)                     | 11                               |
| Height (mm)                    | 45                               |
| Width (mm)                     | 63                               |
| Length (mm)                    | 144                              |